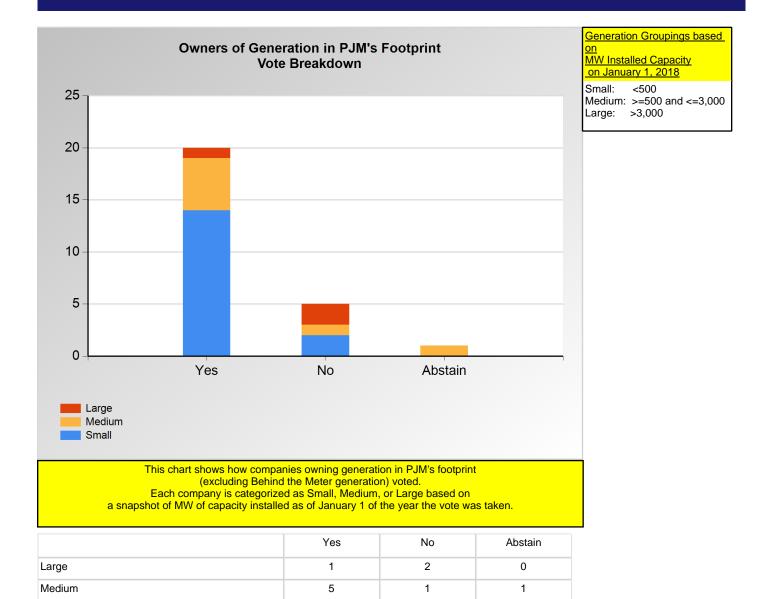

|        | Yes | No | Abstain |
|--------|-----|----|---------|
| Large  | 1   | 4  | 0       |
| Medium | 0   | 2  | 0       |
| Small  | 1   | 2  | 1       |

<sup>\*</sup>Refer to the Company Designations table "Transmission Group" column to see each company's group designation found on this chart.