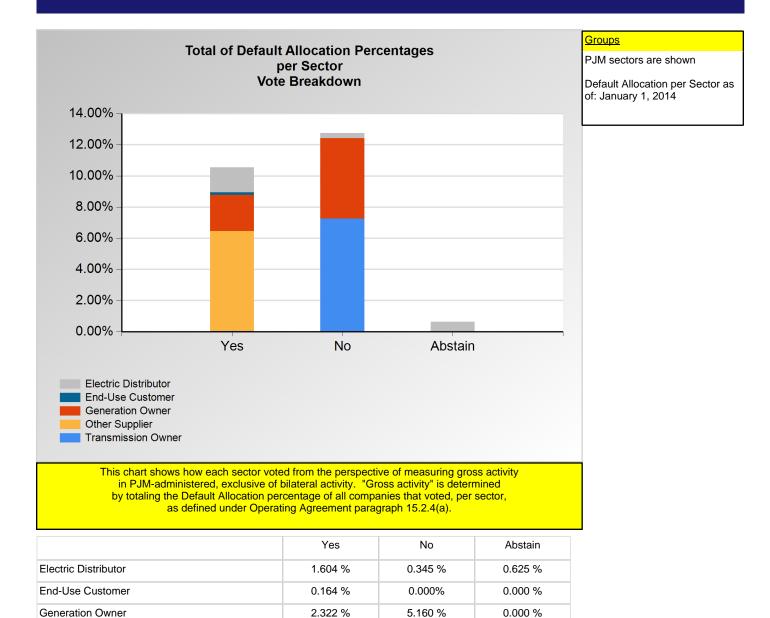

Item 1: PC Cost Containment OA revisions with Friendly Amendment (Vote Result: PASSED)

6.427 %

0.036 %

Other Supplier

Transmission Owner

0.000%

7.252 %

0.000%

0.000%

<sup>\*</sup>Refer to the Company Designations table "Company Sector" column to see each company's group designation found on this chart.

|                            | Yes     | No      | Abstain |
|----------------------------|---------|---------|---------|
| Ancillary Service Provider | 2.02 %  | 0.00 %  | 0.00 %  |
| Consumer Advocate          | 25.00 % | 0.00 %  | 13.89 % |
| Curtailment Provider       | 1.13 %  | 0.00 %  | 0.00 %  |
| Financial Trader           | 5.10 %  | 0.00 %  | 0.00 %  |
| Industrial Customer        | 3.70 %  | 0.00 %  | 0.00 %  |
| OU (inside)                | 1.46 %  | 57.14 % | 0.00 %  |
| PP                         | 2.66 %  | 2.02 %  | 1.01 %  |
| Public Power (inside)      | 3.23 %  | 2.33 %  | 2.33 %  |
| Retail Marketer            | 0.82 %  | 0.00 %  | 0.00 %  |
| Wholesale Marketer         | 2.65 %  | 0.00 %  | 0.00 %  |