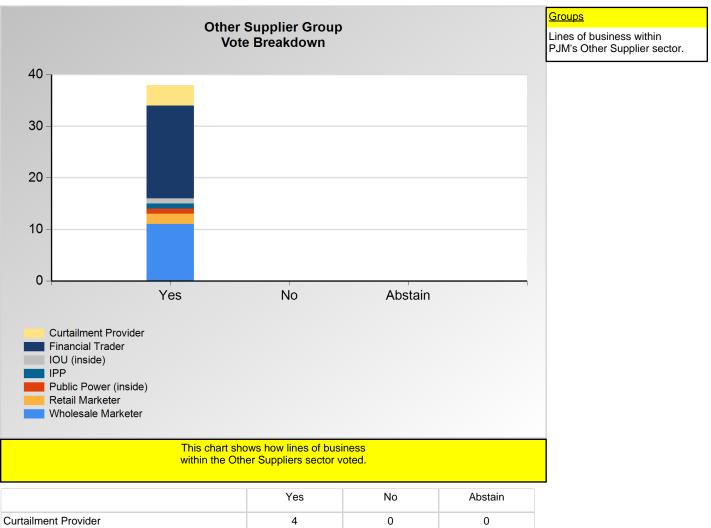

#### **SECTION 2**

Charts displayed in this section include various portrayals of how various subsets of companies voted at the Members Committee (MC) meeting on this particular issue.

|                       | Yes | No | Abstain |
|-----------------------|-----|----|---------|
| Curtailment Provider  | 4   | 0  | 0       |
| Financial Trader      | 18  | 0  | 0       |
| IOU (inside)          | 1   | 0  | 0       |
| IPP                   | 1   | 0  | 0       |
| Public Power (inside) | 1   | 0  | 0       |
| Retail Marketer       | 2   | 0  | 0       |
| Wholesale Marketer    | 11  | 0  | 0       |