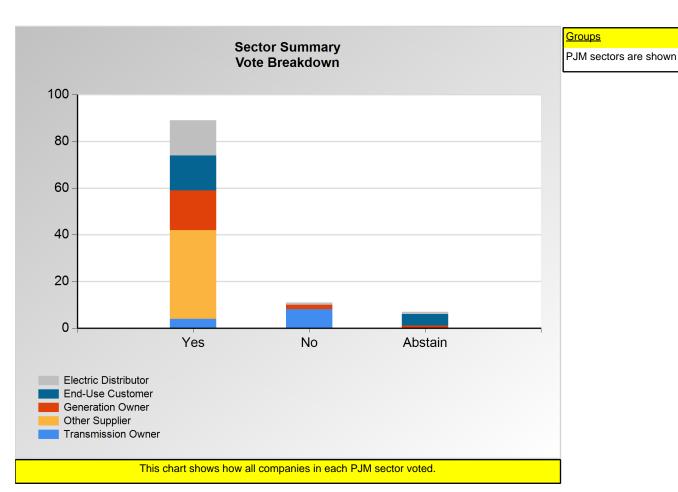

#### **SECTION 1**

Charts displayed in this section include various portrayals of how all companies voted at the Members Committee (MC) meeting on this particular issue.

Item 1: PC Cost Containment OA revisions with Friendly Amendment (Vote Result: PASSED)

#### **Additional Detail:**

|                      | Eligible | Attended | Did Not<br>Vote | Yes | No | Abstain | Sector<br>Vote In<br>Favor | Sector<br>Weight in<br>Favor |
|----------------------|----------|----------|-----------------|-----|----|---------|----------------------------|------------------------------|
| End-Use Customer     | 36       | 20       | 0               | 15  | 0  | 5       | 100.0 %                    | 1.000                        |
| Transmission Owner   | 14       | 14       | 2               | 4   | 8  | 0       | 33.3 %                     | 0.333                        |
| Generation Owner     | 100      | 26       | 6               | 17  | 2  | 1       | 89.5 %                     | 0.895                        |
| Electric Distributor | 43       | 31       | 14              | 15  | 1  | 1       | 93.8 %                     | 0.938                        |
| Other Supplier       | 353      | 50       | 12              | 38  | 0  | 0       | 100.0 %                    | 1.000                        |
| Total                | 546      | 141      | 34              | 89  | 11 | 7       |                            | 4.166                        |