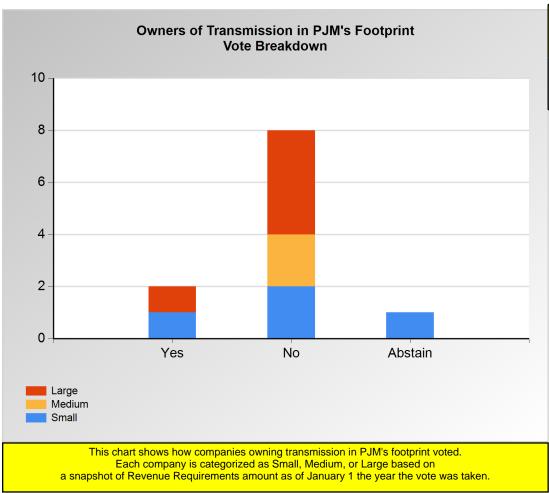

|        | Yes | No | Abstain |
|--------|-----|----|---------|
| Large  | 1   | 4  | 0       |
| Medium | 0   | 2  | 0       |
| Small  | 1   | 2  | 1       |

<sup>\*</sup>Refer to the Company Designations table "Transmission Group" column to see each company's group designation found on this chart.

Groups based on Revenue Reqs (\$MM) on January 1, 2018

Small: <50

Medium: >=50 and <=150 Large: >150

PJM Page 12 of 23 6/22/2018 1:47:56 PM

Item 1: PC Cost Containment OA revisions with Friendly Amendment (Vote Result: PASSED)