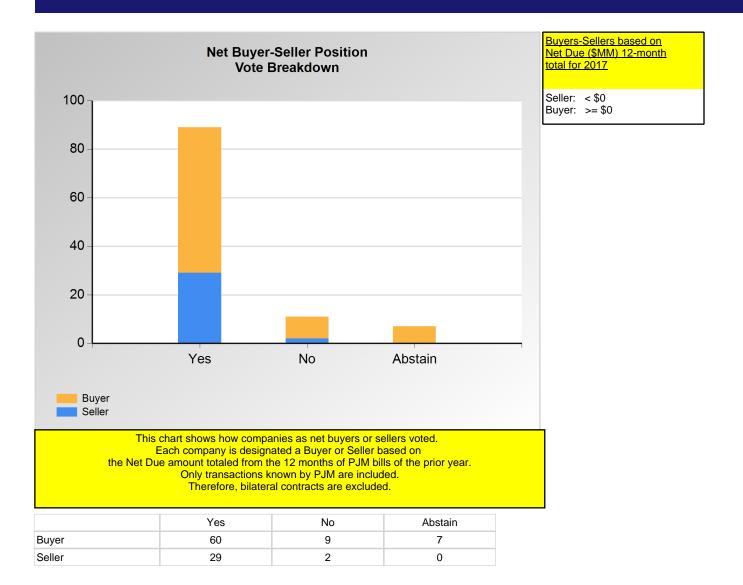

<sup>\*</sup>Refer to the Company Designations table "Company Sector" column to see each company's group designation found on this chart.

<sup>\*</sup>Refer to the Company Designations table "Buyer-Seller Group" column to see each company's gruop designation found on this chart.