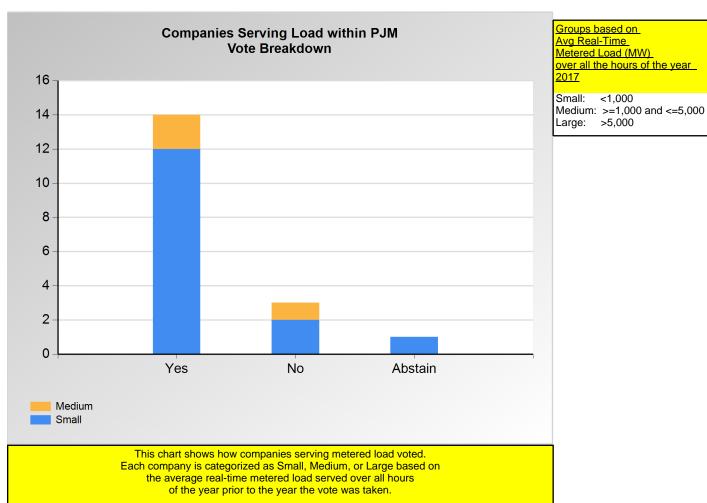

| Yes | No | Abstain |
|-----|----|---------|
|     |    |         |
| 2   | 1  | 0       |
|     |    |         |
| 10  | 2  | 4       |

Medium Small

\*Refer to the Company Designations table "Load Server Group" column to see each company's group designation found on this chart.