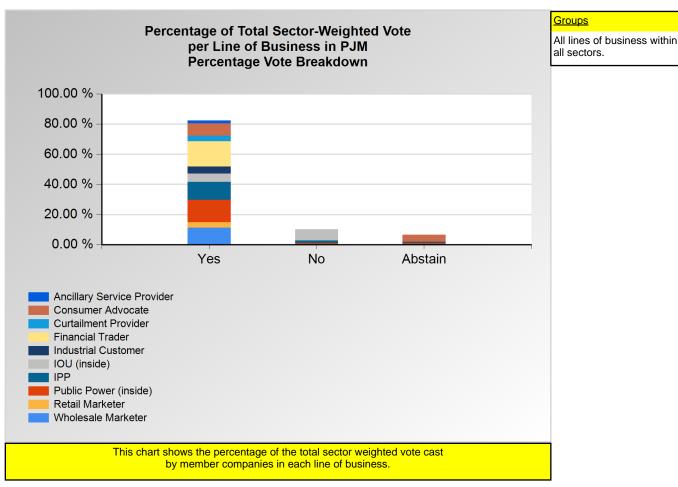

0.000%

<sup>\*</sup>Refer to the Company Designations table "Company Sector" column to see each company's group designation found on this chart.

|                            | Yes     | No      | Abstain |
|----------------------------|---------|---------|---------|
| Ancillary Service Provider | 2.02 %  | 0.00 %  | 0.00 %  |
| Consumer Advocate          | 25.00 % | 0.00 %  | 13.89 % |
| Curtailment Provider       | 1.13 %  | 0.00 %  | 0.00 %  |
| Financial Trader           | 5.10 %  | 0.00 %  | 0.00 %  |
| Industrial Customer        | 3.70 %  | 0.00 %  | 0.00 %  |
| OU (inside)                | 1.46 %  | 57.14 % | 0.00 %  |
| PP                         | 2.66 %  | 2.02 %  | 1.01 %  |
| Public Power (inside)      | 3.23 %  | 2.33 %  | 2.33 %  |
| Retail Marketer            | 0.82 %  | 0.00 %  | 0.00 %  |
| Wholesale Marketer         | 2.65 %  | 0.00 %  | 0.00 %  |

<sup>\*</sup>Refer to the Company Designations table "Line of Business Designation" column to see each company's group designation found on this chart.