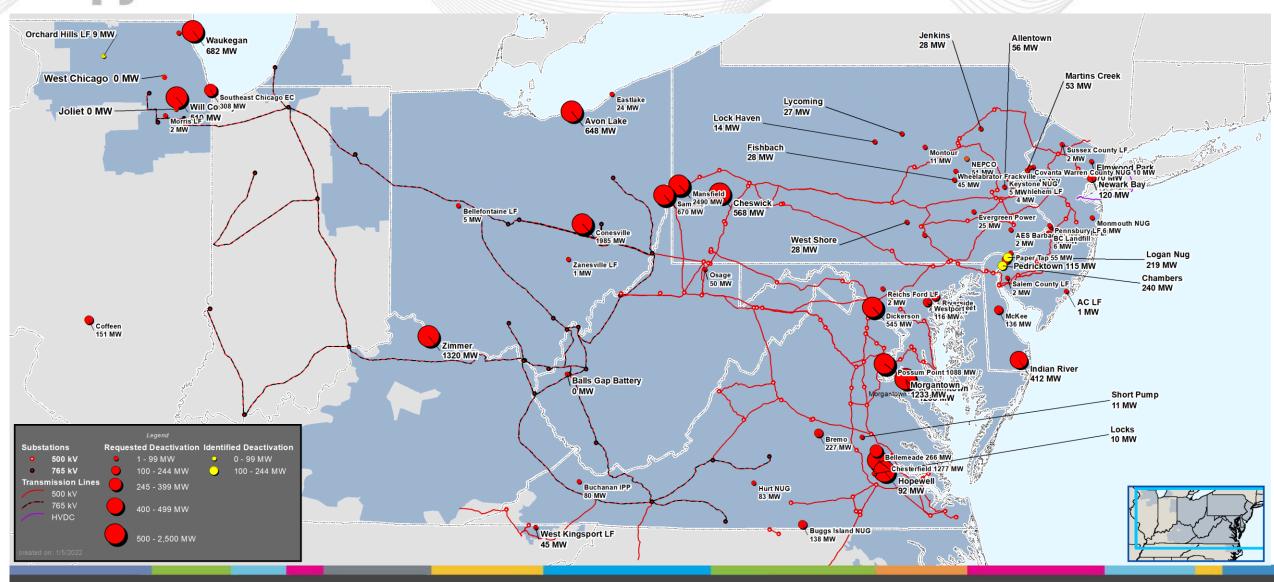

## **Generation Deactivation Notification Update**

Transmission Expansion Advisory Committee February 8, 2022

## Join Generation Deactivation Announcements 2018-2021



**J**pjm

## **Deactivation Status**

| Unit(s)                  | Transmission Zone | Requested Deactivation<br>Date | PJM Reliability Status                                              |
|--------------------------|-------------------|--------------------------------|---------------------------------------------------------------------|
| Logan - 219 MW           | ACE               | 4/1/2022                       | Reliability analysis complete. No reliability violation identified. |
| Chambers - 240 MW        | ACE               | 4/1/2022                       | Reliability analysis complete. No reliability violation identified. |
| Orchid Hills LF - 9.3 MW | ComEd             | 3/31/2022                      | Reliability analysis complete. No reliability violation identified. |