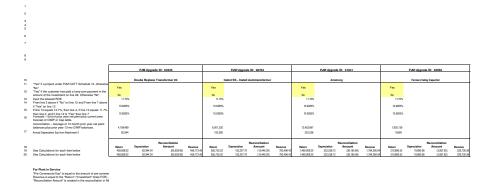

# Attachment 1

# **Reconciliation of 2020 Annual Transmission Revenue Requirements**

May 17, 2021

### ATTACHMENT H-18A

| Tra      | ns-Allegheny Interstate Line Company                                                              |          |                                                                      | ]                                 |
|----------|---------------------------------------------------------------------------------------------------|----------|----------------------------------------------------------------------|-----------------------------------|
| Forr     | nula Rate Appendix A                                                                              | Notes    | FERC Form 1 Page # or Instruction                                    | TrAILCo                           |
|          | ded cells are input cells                                                                         |          |                                                                      | 2020 Reconciliation               |
| Alloca   | tors                                                                                              |          |                                                                      | 2020 Reconcination                |
| 1        | Wages & Salary Allocation Factor<br>Transmission Wages Expense                                    |          | p354.21.b                                                            | 0                                 |
| 2<br>3   | Total Wages Expense<br>Less A&G Wages Expense                                                     |          | p354.28.b<br>p354.27.b                                               | 0<br>0                            |
| 4        | Total Wages Less A&G Wages Expense                                                                |          | (Line 2 - Line 3)                                                    | 0                                 |
| 5        | Wages & Salary Allocator                                                                          |          | (Line 1 / Line 4), if line 2 = 0, then 100%                          | 100.0000%                         |
| 6        | Plant Allocation Factors<br>Electric Plant in Service                                             | (Note B) | Attachment 5                                                         | 2,196,111,133                     |
| 7        | Total Plant In Service                                                                            |          | (Line 6)                                                             | 2,196,111,133                     |
| 8<br>9   | Accumulated Depreciation (Total Electric Plant)<br>Total Accumulated Depreciation                 |          | Attachment 5<br>(Line 8)                                             | <u>349,709,005</u><br>349,709,005 |
| 10       | Net Plant                                                                                         |          | (Line 7 - Line 9)                                                    | 1,846,402,128                     |
| 11       | Transmission Gross Plant                                                                          |          | (Line 15 + Line 21)                                                  | 2,196,111,133                     |
| 12       | Gross Plant Allocator                                                                             |          | (Line 11 / Line 7, if Line 7=0, enter 100%)                          | 100.0000%                         |
| 13<br>14 | Transmission Net Plant Net Plant Allocator                                                        |          | (Line 11 - Line 29)<br>(Line 13 / Line 10, if line 10=0, enter 100%) | 1,846,402,128<br><b>100.0000%</b> |
| Plant    | Calculations                                                                                      |          |                                                                      |                                   |
| 15       | Transmission Plant<br>Transmission Plant In Service                                               | (Note B) | Attachment 5                                                         | 2.074,739,368                     |
|          |                                                                                                   |          |                                                                      | 2,074,739,366                     |
| 16<br>17 | New Trans. Plant Adds. for Current Calendar Year (13 average balance)<br>Total Transmission Plant | (Note B) | Attachment 6<br>(Line 15 + Line 16)                                  | 2,074,739,368                     |
| 18       | General & Intangible                                                                              |          | Attachment 5                                                         | 121,371,766                       |
| 19<br>20 | Total General & Intangible<br>Wage & Salary Allocator                                             |          | (Line 18)<br>(Line 5)                                                | 121,371,766<br>100.0000%          |
| 21       | Transmission Related General and Intangible Plant                                                 |          | (Line 19 * Line 20)                                                  | 121,371,766                       |
| 22       | Transmission Related Plant                                                                        |          | (Line 17 + Line 21)                                                  | 2,196,111,133                     |
| 00       | Accumulated Depreciation                                                                          |          | Attack manual E                                                      |                                   |
| 23       | Transmission Accumulated Depreciation                                                             | (Note B) | Attachment 5                                                         | 316,677,116                       |
| 24<br>25 | Accumulated General Depreciation<br>Accumulated Intangible Amortization                           |          | Attachment 5<br>Attachment 5                                         | 13,470,482<br>19,561,407          |
| 26       | Total Accumulated General and Intangible Depreciation                                             |          | (Sum Lines 24 to 25)                                                 | 33,031,889                        |
| 27<br>28 | Wage & Salary Allocator<br>Transmission Related General & Intangible Accumulated Depreciation     |          | (Line 5)<br>(Line 26 * Line 27)                                      | 100.0000%<br>33,031,889           |
| 29       | Total Transmission Related Accumulated Depreciation                                               |          | (Line 23 + Line 28)                                                  | 349,709,005                       |
| 30       | Total Transmission Related Net Property, Plant & Equipment                                        |          | (Line 22 - Line 29)                                                  | 1,846,402,128                     |